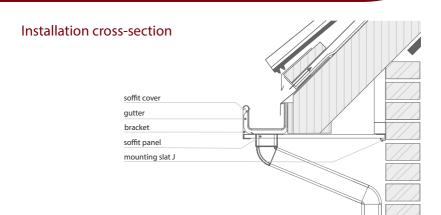

### **Dedicated Soffit Cover**

This cover is a type of flashing that is used to cover the entire gutter system by cleverly snapping it into place onto the front of the metal support brackets.

The lower part of the cover has been contoured to fit the shape of the J mounting slat, available in the Galeco DECOR soffit system, thus making it very easy to slide the soffit panel on and add an aesthetic touch to the eaves. Once the rainwater downpipe is passed through the soffit panel, all remaining components of the downpipe are installed in the same manner as any other gutter system.