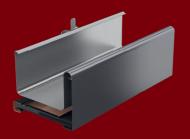

## Galeco STAL<sup>2</sup> gutter system

Galeco STAL<sup>2</sup> is a gutter system designed to provide modern and aesthetic solutions which harmonise perfectly with the structure of the building.

The new Galeco STAL<sup>2</sup> square gutter system enables an optional fascia and soffit cover to be fitted, which is snapped into the lower section of the metal support brackets. Such a solution allows the front part of the gutter to be covered and the underside of the eaves to be finished with a Galeco DECOR decorative roof soffit, thus giving a smooth finish effect to the eaves and hiding all fixing brackets.

### **Dedicated Soffit Cover**

This cover is a type of flashing that is used to cover the entire gutter system by cleverly snapping it into place onto the front of the metal support brackets.

The lower part of the cover has been contoured to fit the shape of the J mounting slat, available in the Galeco DECOR soffit system, thus making it very easy to slide the soffit panel on and add an aesthetic touch to the eaves. Once the rainwater downpipe is passed through the soffit panel, all remaining components of the downpipe are installed in the same manner as any other gutter system.