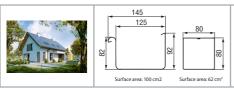

## Diameters and application

В

А

Colours

~ RAL 8017

~ RAL 9005

~ RAL 7015

Galeco STAL<sup>2</sup> 125/80 gutter system is designed for use in single-family homes, apartment buildings and small industrial facilities.