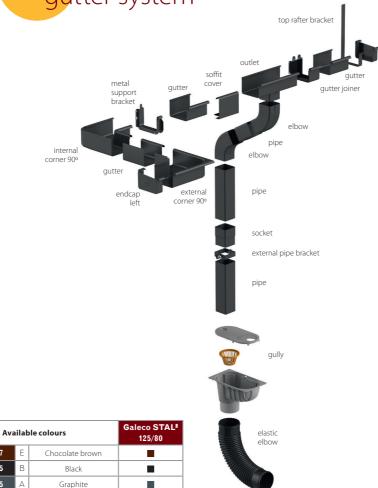

Galeco STAL<sup>2</sup> gutter system

## Galeco STAL<sup>2</sup> gutter system

Galeco STAL<sup>2</sup> is a gutter system designed to provide modern and aesthetic solutions which harmonise perfectly with the structure of the building.

The new Galeco STAL<sup>2</sup> square gutter system enables an optional fascia and soffit cover to be fitted, which is snapped into the lower section of the metal support brackets. Such a solution allows the front part of the gutter to be covered and the underside of the eaves to be finished with a Galeco DECOR decorative roof soffit, thus giving a smooth finish effect to the eaves and hiding all fixing brackets.

### **Dedicated Soffit Cover**

This cover is a type of flashing that is used to cover the entire gutter system by cleverly snapping it into place onto the front of the metal support brackets.

The lower part of the cover has been contoured to fit the shape of the J mounting slat, available in the Galeco DECOR soffit system, thus making it very easy to slide the soffit panel on and add an aesthetic touch to the eaves. Once the rainwater downpipe is passed through the soffit panel, all remaining components of the downpipe are installed in the same manner as any other gutter system.